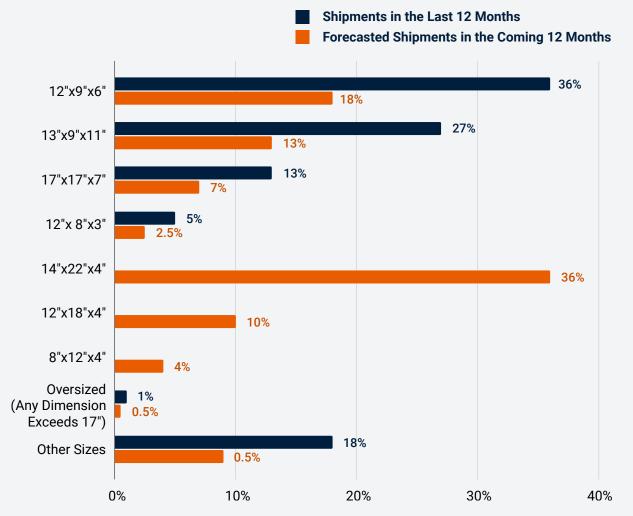

## **Shipping Dimensions**

\*\*Dimensions are displayed as length by width by height.