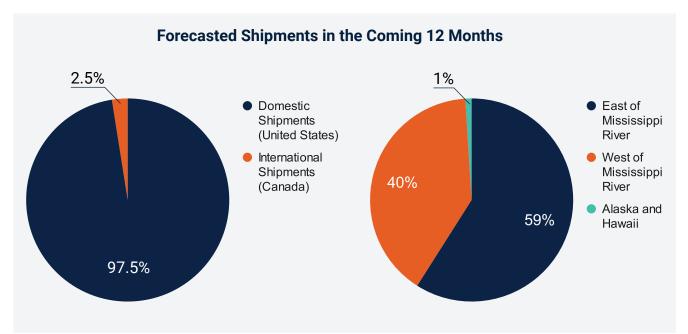

# Outbound Shipping Summary – RedOx



For internal use only

The following is an outbound shipping summary for Cumulo's actual and forecasted small-package shipments sent through RedOx.

## **Shipping Destination**





#### **CUMULO** LOGISTICS

## **Shipping Volume**

|                                              | Shipments | Freight Cost |
|----------------------------------------------|-----------|--------------|
| Shipments in the Last 12 Months              | 326,875   | \$2,013,768  |
| Forecasted Shipments in the Coming 12 Months | 671,341   | \$4,050,000  |

\*\*Forecasted freight costs are based on Cumulo's current discount rate with RedOx.

# **Shipping Frequency**

|                                                      | Daily Shipments<br>(Monday through Saturday) |
|------------------------------------------------------|----------------------------------------------|
| Average Frequency in the Last 12 Months              | 1,135                                        |
| Forecasted Avera