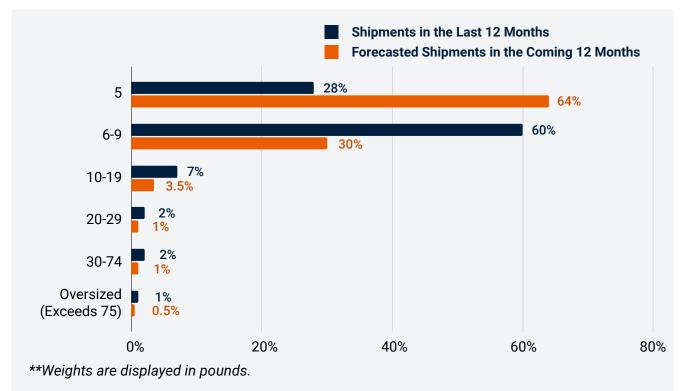

| 326,875   | \$2,013,768  |
| Forecasted Shipments in the Coming 12 Months | 671,341   | \$4,050,000  |

\*\*Forecasted freight costs are based on Cumulo's current discount rate with RedOx.

# **Shipping Frequency**

|                                                      | Daily Shipments<br>(Monday through Saturday) |
|------------------------------------------------------|----------------------------------------------|
| Average Frequency in the Last 12 Months              | 1,135                                        |
| Forecasted Average Frequency in the Coming 12 Months | 2,308                                        |

## **Shipping Dimensions**



\*\*Dimensions are displayed as length by width by height.

#### **CUMULO** LOGISTICS

# **Shipping Weight (in Pounds)**



## Shipping Seasonality

Shipments in the Last 12 Months Forecasted Shipments in the Coming 12 Months



Jan Feb Mar Apr May Jun Jul Aug Sep Oct Nov Dec

#### **International Shipments**

| Shipments to Canada in the Last 12 Months              | 16,343 |
|--------------------------------------------------------|--------|
| Forecasted Shipments to Canada in the Coming 12 Months | 16,670 |

#### **CUMULO** LOGISTICS