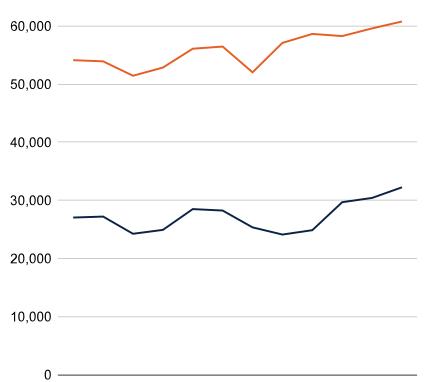

## Shipping Seasonality

Shipments in the Last 12 Months Forecasted Shipments in the Coming 12 Months

Jan Feb Mar Apr May Jun Jul Aug Sep Oct Nov Dec