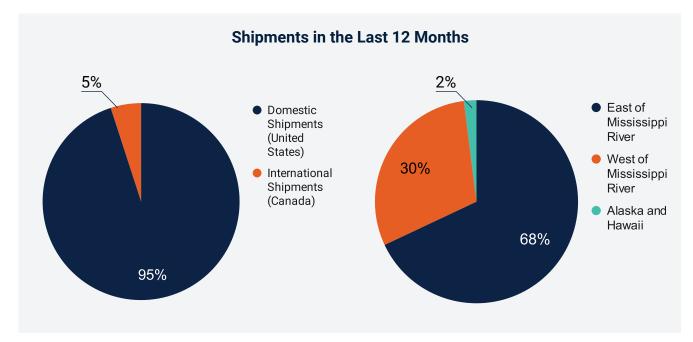

# Outbound Shipping Summary – RedOx



For internal use only

The following is an outbound shipping summary for Cumulo's actual and forecasted small-package shipments sent through RedOx.

## **Shipping Destination**





#### **CUMULO** LOGISTICS

## **Shipping Volume**

|                                              | Shipments | Freight Cost |
|----------------------------------------------|-----------|--------------|
| Shipments in the Last 12 Months              | 326,875   | \$2,013,768  |
| Forecasted Shipments in the Coming 12 Months | 671,341   | \$4,050,000  |

\*\*Forecasted freight costs are based on Cumulo's current discount rate with RedOx.

# **Shipping Frequency**

|                                                      | Daily Shipments<br>(Monday through Saturday) |
|------------------------------------------------------|----------------------------------------------|
| Average Frequency in the Last 12 Months              | 1,135                                        |
| Forecasted Ave